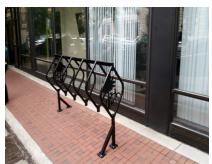

## City of Columbia Bike Racks are Available for Sponsorship

To sponsor a bike rack and have it installed with your sponsorship plaque on public property, please complete the form below and enclose a check for \$900. If you have questions about the installation or are unsure of where you would like the bike rack installed, call Columbia's Public Works Department at 545-3780 for assistance or email raanderson@columbiasc.net.